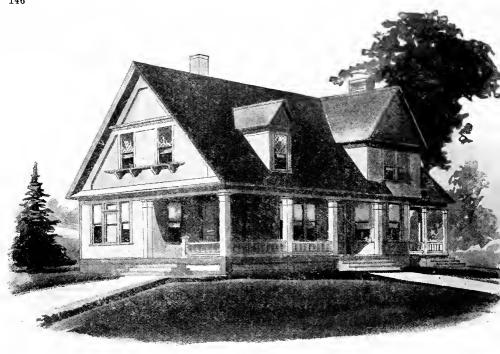

Design No. 2003

First Floor Plan

Second Floor Plan

#### Size: Width, 19 feet 10 inches; length, 38 feet, exclusive of porches

Blue prints consist of basement plan; first and second floor plans; front, two side elevations; wall sections and all necessary interior details. Specifications consist of about twenty pages of typewritten matter.

Full and complete working plans and specifications of this house will be furnished for \$5.00. Cost of this house is from about \$2,550,00 to about \$2,800.00, according to the locality in which it is built.